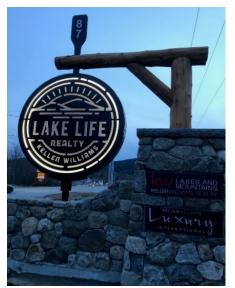

creativity. It increased business so much I was able to hire a full time employee to fabricate while I run the table and do design work. I can sell myself as having the computer controlled precision. And I can sell myself to the marketing field with the ability to precisely create logos and other designs." No Limits Metalworks designed and created the Lake Life Realty sign (shown below) for Keller Williams, an international real estate company. The flawless sign was cut on their Torchmate 4800